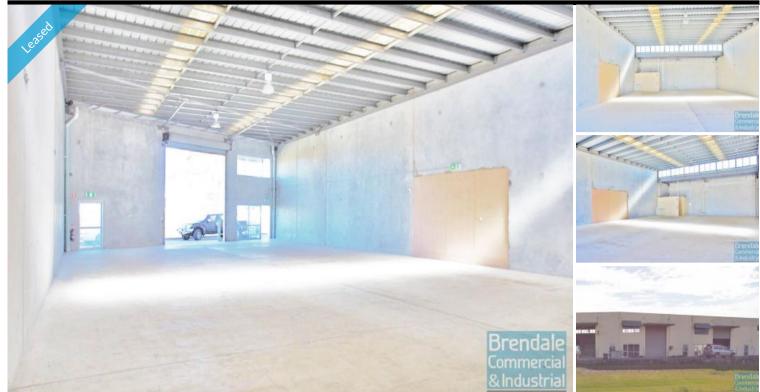

## **BRENDALE** 285M2 TILT PANEL INDUSTRIAL

- Tilt panel construction
- 285m2 warehouse space
- Well maintained property
- Roller door access
- Private kitchenette
- Private amenities
- Fully fenced site
- Shop front access
- 3 phase power
- General industry zoning
- 2 exclusive parking spaces
- 20 radial kilometers to Brisbane CBD
- Moreton Bay Regional council is the second fastest growing area in Australia
- Strategic Northside location