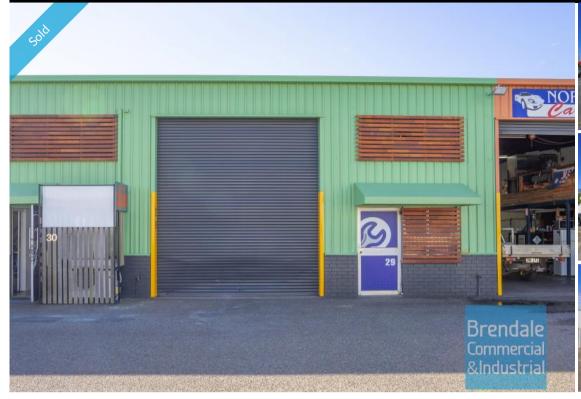

## [UNDER OFFER] 153M2 CLASSIC INDUSTRIAL OR STORAGE UNIT

[UNDER OFFER: PLEASE CONTACT US FOR SIMILAR PROPERTIES]

- 153m2 total space
- Classic industrial or storage unit
- Located in the Heart of Brendale
- Walking distance to Railway Station
- Access from the main road
- Roller door access
- Ample onsite parking
- $\hbox{-} \ {\sf Easy} \ {\sf parking} \ {\sf in} \ {\sf complex} \\$
- $\hbox{-}\operatorname{Pole}\operatorname{sign}\operatorname{in}\operatorname{complex}$
- Multiple size options available
- 20 radial kilometres to Brisbane CBD
- Strategic Northside location
- Good access to Airport Precinct, Sunshine Coast & Gold Coast via Bruce Hwy & Gateway Motorway

## Sale SOLD Floor Area 153 Suburb Brendale

AGENT DETAILS

Property ID

BILL MCILWRAITH • 07 3205 3000

1716

stan@brendalecommercial.com.au

STAN TOPP **4** 0416 114 215

stan@brendalecommercial.com.au