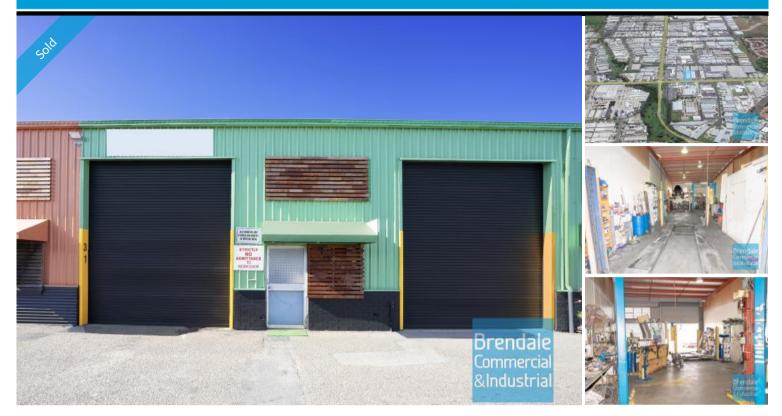

## [UNDER OFFER] 140M2 CLASSIC INDUSTRIAL OR STORAGE UNIT

[UNDER OFFER: PLEASE CONTACT US FOR SIMILAR PROPERTIES]

- 140m2 total space
- Classic industrial or storage unit
- Ideal workshop or small warehouse
- Small office area
- Roller door access
- Located in the Heart of Brendale
- 3 car parking spaces
- $\hbox{-} \ {\sf Easy} \ {\sf parking} \ {\sf in} \ {\sf complex} \\$
- Pole sign in complex
- Walking distance to Railway Station
- Access from the main road
- 20 radial kilometres to Brisbane CBD  $\,$
- Strategic Northside location
- Good access to Airport Precinct, Sunshine Coast & Gold Coast via Bruce Hwy & Gateway Motorway
- Need more space? Larger sizes are available

### SOLD

140 Brendale 1718