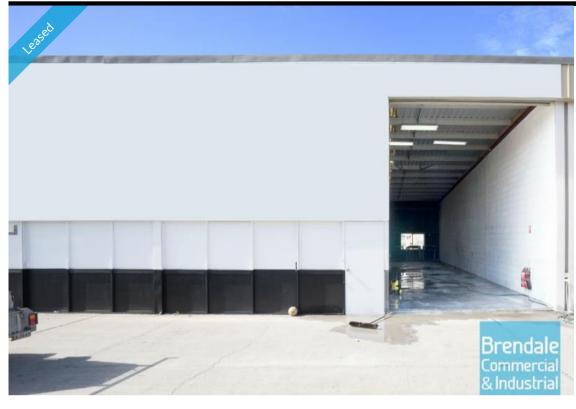

# [UNDER OFFER] 191M2 CLASSIC INDUSTRIAL UNIT EXCLUSIVE AGENCY

[UNDER OFFER: PLEASE CONTACT US FOR SIMILAR PROPERTIES]

- 191m2 total space
- Classic industrial or storage unit
- Private amenities (including shower)
- Unit faces street
- Dual driveway access
- Corner Site
- Located in the Heart of Brendale
- Roller door access
- Ample onsite parking
- General Industry zoning (GI)
- Natural light in warehouse
- 20 radial kilometers to Brisbane CBD
- Strategic Northside location
- Good access to Airport Precinct, Sunshine Coast & Gold Coast via Bruce Hwy & Gateway Motorway