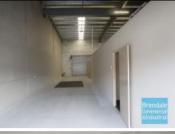

## **[UNDER OFFER] 324M2 INDUSTRIAL UNIT WITH OFFICE EXCLUSIVE AGENCY**

[UNDER OFFER: PLEASE CONTACT US FOR SIMILAR PROPERTIES]

- 324m2 total space
- Front unit in complex
- Tilt panel construction
- 224m2 office area
- 100m2 warehouse space
- Well maintained tenancy
- Modern complex
- Air conditioned office
- Office fitout included
- Fitout can be configured to suit
- Office over two levels
- Office overlooks warehouse
- Suspended ceiling & floor coverings included
- Private kitchenette
- Private amenities
- Roller door access
- Good internal racking height
- High bay lighting
- Natural light in warehouse
- Clearspan warehouse
- 2 car parking spaces
- Allocated parking - 3 phase power
- General industry zoning
- 20 radial kilometers to Brisbane CBD
- Strategic Northside location
- Good access to Airport Precinct, Sunshine Coast & Gold Coast via Bruce Hwy & Gateway Motorway