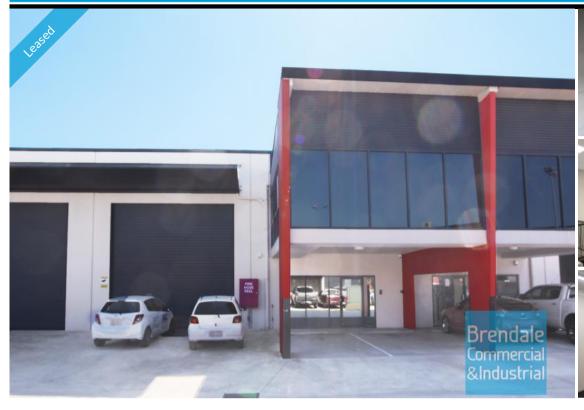

## **[UNDER OFFER] 324M2 INDUSTRIAL UNIT WITH OFFICE EXCLUSIVE AGENCY**

[UNDER OFFER: PLEASE CONTACT US FOR SIMILAR PROPERTIES]

- 324m2 total space
- Front unit in complex
- Tilt panel construction
- 224m2 office area
- 100m2 warehouse space
- Well maintained tenancy
- Modern complex
- Air conditioned office
- Office fitout included
- Fitout can be configured to suit
- Office over two levels
- Office overlooks warehouse
- Suspended ceiling & floor coverings included
- Private kitchenette
- Private amenities
- Roller door access
- Good internal racking height
- High bay lighting
- Natural light in warehouse
- Clearspan warehouse
- 2 car parking spaces
- Allocated parking - 3 phase power
- General industry zoning
- 20 radial kilometers to Brisbane CBD
- Strategic Northside location
- Good access to Airport Precinct, Sunshine Coast & Gold Coast via Bruce Hwy & Gateway Motorway

#### **LEASED** Floor Area 324 Suburb Brendale Address Unit 17/18 Hinkler Ct 1720 Property ID