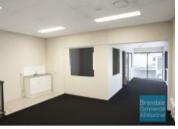

## **[UNDER OFFER] 324M2 INDUSTRIAL UNIT WITH OFFICE EXCLUSIVE AGENCY**

[UNDER OFFER: PLEASE CONTACT US FOR SIMILAR PROPERTIES]

- 324m2 total space
- Front unit in complex
- Tilt panel construction
- 224m2 office area
- 100m2 warehouse space
- Well maintained tenancy
- Modern complex
- Air conditioned office
- Office fitout included
- Fitout can be configured to suit
- Office over two levels
- Office overlooks warehouse
- Suspended ceiling & floor coverings included
- Private kitchenette
- Private amenities
- Roller door access
- Good internal racking height
- High bay lighting
- Natural light in warehouse
- Clearspan warehouse
- 2 car parking spaces
- Allocated parking - 3 phase power
- General industry zoning
- 20 radial kilometers to Brisbane CBD
- Strategic Northside location
- Good access to Airport Precinct, Sunshine Coast & Gold Coast via Bruce Hwy & Gateway Motorway