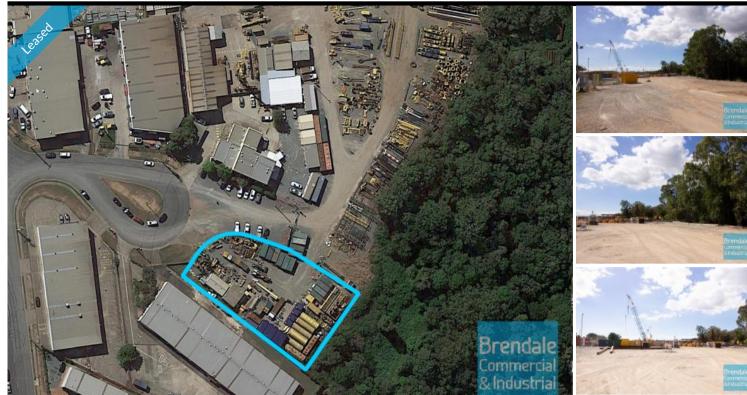

#### LAWNTON [UNDER CONTRACT] 2,555M2 HARDSTAND YARD **EXCLUSIVE AGENCY**

[UNDER CONTRACT: HOWEVER NEIGHBOURING SITE ALSO AVAILABLE]

- 2,555m2 hardstand yard
- Ideal contractors site yard
- Suitable for earthmoving equipment or truck storage
- Dual driveway access
- Exterior hardstand/ containers
- Exclusive use hardstand area
- Fenced yard area
- Semi-trailer access
- Drive around access
- Ample onsite parking
- Strategic Northside location
- Moreton Bay Regional council is the second fastest growing area in Australia

#### **LEASED**

Floor Area Suburb Property ID

### 2555 Lawnton

1727