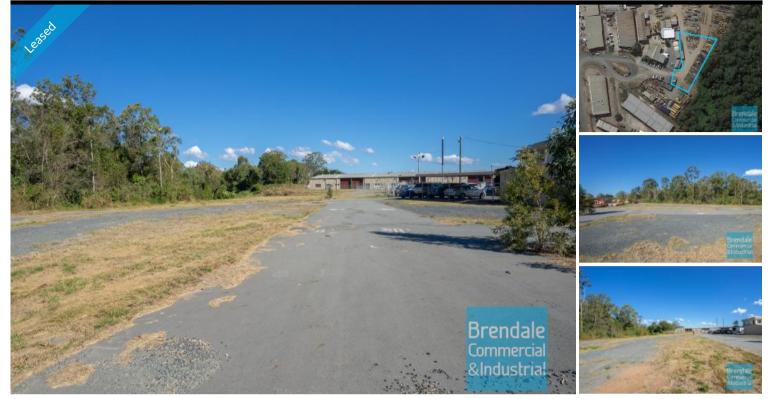

#### [UNDER OFFER: PLEASE CONTACT US FOR SIMILAR PROPERTIES]

- 2,400m2 hardstand yard
- Ideal contractors site yard
- Suitable for earthmoving equipment or truck storage
- Dual driveway access
- Exterior hardstand/ containers
- Exclusive use hardstand area
- Fenced yard area
- Semi-trailer access
- Drive around access
- Ample onsite parking
- Strategic Northside location
- Moreton Bay Regional council is the second fastest growing area in Australia

# 2400 Lawnton

1728