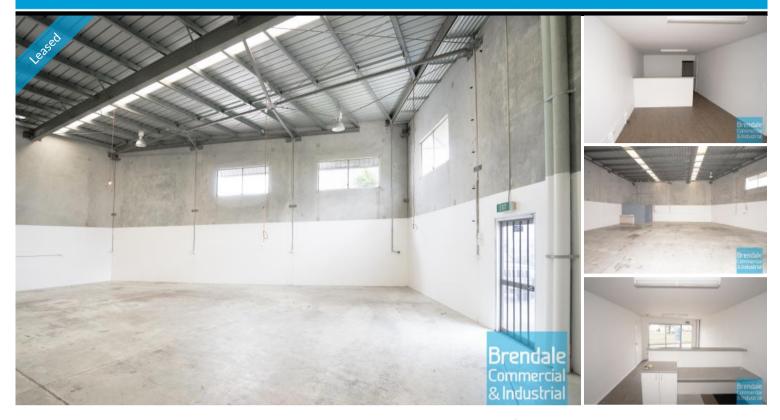

#### **BRENDALE**

[UNDER OFFER] 258M2 INDUSTRIAL UNIT WITH OFFICE EXCLUSIVE AGENCY

[UNDER OFFER: PLEASE CONTACT US FOR SIMILAR PROPERTIES]

- 258m2 total space
- Tilt panel construction
- Classic industrial or storage unit
- 20m2 office area
- 238m2 warehouse space
- Well priced to suit the market
- Small office area
- Good internal racking height
- High bay lighting
- Natural light in warehouse
- Fully fenced site
- Roller door access
- 4 car parking spaces
- 3 phase power
- General Industry zoning (GI)
- Easy parking in complex
- Located in the Heart of Brendale
- Existing tenant relocating to larger premises
- 20 radial kilometers to Brisbane CBD
- Strategic Northside location
- Good access to Airport Precinct, Sunshine Coast & Gold Coast via Bruce Hwy & Gateway Motorway