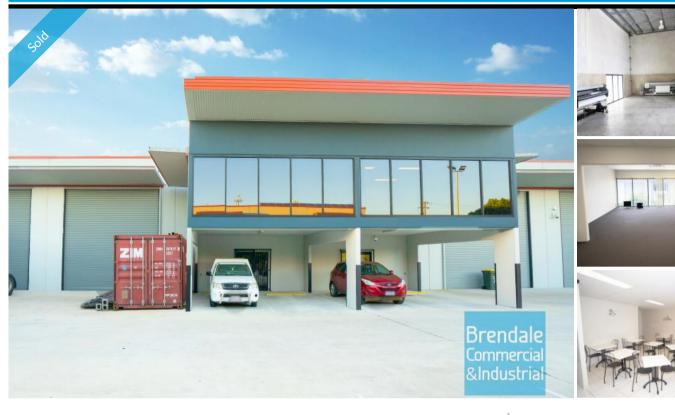

### [UNDER OFFER] 278M2 INDUSTRIAL UNIT WITH OFFICE

[UNDER OFFER: PLEASE CONTACT US FOR SIMILAR PROPERTIES]

- 278m2 total space
- Tilt panel construction
- Modern complex
- 50m2 office area
- 228m2 warehouse space
- Clean open plan office area
- Reception area
- Private amenities (including shower)
- Walking distance to Railway Station
- Ample onsite parking
- Awnings over roller doors
- Electric roller door
- Light industry zoning
- Easy parking in complex
- Good internal racking height
- High bay lighting
- 20 radial kilometers to Brisbane CBD
- Strategic Northside location
- Good access to Airport Precinct, Sunshine Coast & Gold Coast via Bruce Hwy & Gateway Motorway

## SOLD

278 Brendale 1730