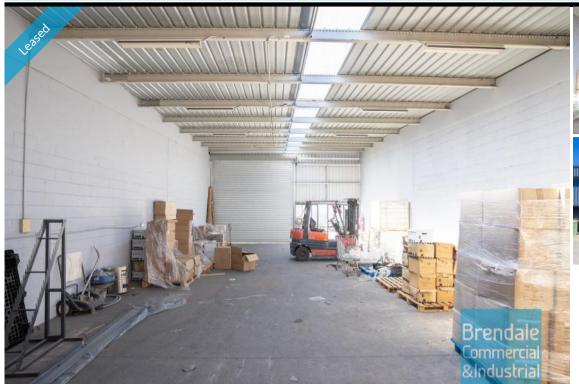

#### **BRENDALE** Unit 3/14 Belconnen Cres

[UNDER OFFER] 168M2 CLASSIC INDUSTRIAL UNIT EXCLUSIVE AGENCY

[UNDER OFFER: PLEASE CONTACT US FOR SIMILAR PROPERTIES]

- 168m2 total space
- Classic industrial or storage unit
- Private amenities
- Roller door access
- Ample onsite parking
- General Industry zoning (GI)
- Natural light in warehouse
- 20 radial kilometers to Brisbane CBD
- Strategic Northside location
- Good access to Airport Precinct, Sunshine Coast & Gold Coast via Bruce Hwy & Gateway Motorway