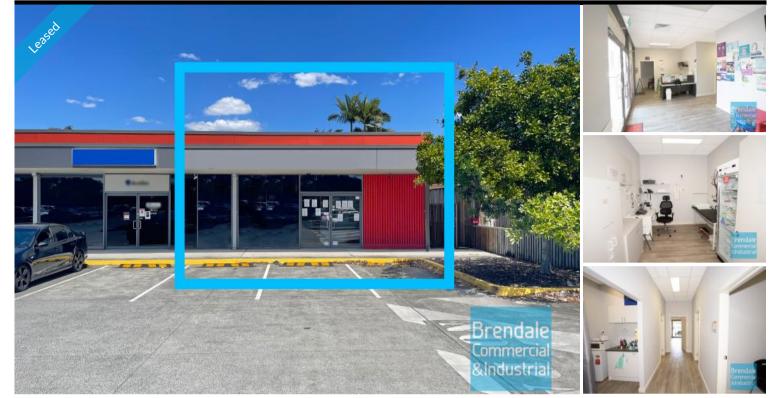

## KALLANGUR 127M2 PROFESSIONAL MEDICAL SUITE EXCLUSIVE AGENCY

- 127m2 total medical or office suite
- Fitout included
- Professional medical or office suite
- Ideal for allied health, GP or office
- Also suitable for retail store
- Well maintained tenancy
- Glass display shop front suitable for signage
- Reception area
- 5 managers offices or treatment rooms
- Most treatment rooms with basins
- Suspended ceiling & floor coverings included
- Airconditioned space
- Data cabling included
- Private kitchenette & lunch room area
- Private amenities
- Located in busy complex
- Join national tenant onsite
- Ample onsite parking
- Good signage opportunities
- Good foot traffic in complex
- Pole sign in complex
- Located adjacent to Australia Post office
- Located in Aldi Supermarket complex
- 20 radial kilometers to Brisbane CBD
- Strategic Northside location

- Good access to Airport Precinct, Sunshine Coast & Gold Coast via Bruce Hwy & Gateway Motorway

For more information or to arrange an inspection please call THE EXCLUSIVE AGENTS Bill Mcilwraith or Stan Topp of Brendale Commercial & Industrial