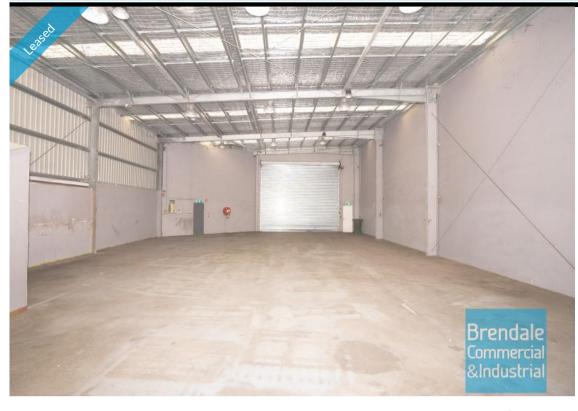

#### 329M2 INDUSTRIAL WARFHOUSE UNIT

- 329m2 total space
- Vacant and ready to occupy
- Ideal small warehouse or workshop
- Classic industrial or storage unit
- Clearspan warehouse
- Electric roller door
- Personnel entry door
- Good internal racking height
- Tilt panel construction
- High bay lighting
- Natural light in warehouse
- Private kitchenette
- Private amenities (including shower)
- Ample onsite parking
- Strategic Northside location
- Moreton Bay Regional council is the second fastest growing area in Australia