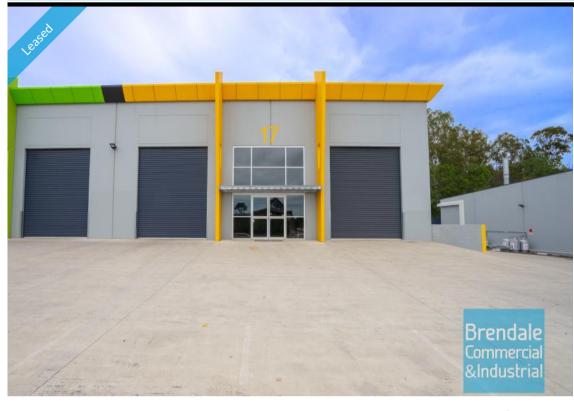

## **LAWNTON**

17/31-79 Paisley Dr

# 500M2 INDUSTRIAL WAREHOUSE UNIT **EXCLUSIVE AGENCY**

- 500m2 total space
- Tilt panel construction
- Newly constructed complex
- 50m2 office area
- 450m2 warehouse space
- Fitout can be configured to suit
- Clean open plan office area
- Air conditioned office
- Suspended ceiling & floor coverings included
- Data cabling included
- Private Kitchenette
- Private Amenities
- Shop front access
- Good internal racking height
- High bay lighting
- Natural light in warehouse
- Exterior hardstand/containers
- Semi-trailer access
- 2 roller doors
- 5 car parking spaces
- 3 phase power
- General industry zoning
- Allocated parking
- 20 radial kilometers to Brisbane CBD
- Strategic Northside location
- Good access to Airport Precinct, Sunshine Coast & Gold Coast via Bruce Hwy & Gateway Motorway

#### **LEASED** Floor Area 500 Suburb Lawnton Address 17/31-79 Paisley Dr Property ID 1755