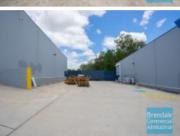

# 500M2 INDUSTRIAL WAREHOUSE UNIT **EXCLUSIVE AGENCY**

- 500m2 total space
- Tilt panel construction
- Newly constructed complex
- 50m2 office area
- 450m2 warehouse space
- Fitout can be configured to suit
- Clean open plan office area
- Air conditioned office
- Suspended ceiling & floor coverings included
- Data cabling included
- Private Kitchenette
- Private Amenities
- Shop front access
- Good internal racking height
- High bay lighting
- Natural light in warehouse
- Exterior hardstand/containers
- Semi-trailer access
- 2 roller doors
- 5 car parking spaces
- 3 phase power
- General industry zoning
- Allocated parking
- 20 radial kilometers to Brisbane CBD
- Strategic Northside location
- Good access to Airport Precinct, Sunshine Coast & Gold Coast via Bruce Hwy & Gateway Motorway