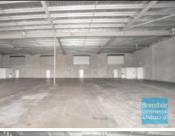

# 500M2 INDUSTRIAL WAREHOUSE UNIT **EXCLUSIVE AGENCY**

- 500m2 total space
- Tilt panel construction
- Newly constructed complex
- 50m2 office area
- 450m2 warehouse space
- Fitout can be configured to suit
- Clean open plan office area
- Air conditioned office
- Suspended ceiling & floor coverings included
- Data cabling included
- Private Kitchenette
- Private Amenities
- Shop front access
- Good internal racking height
- High bay lighting
- Natural light in warehouse
- Exterior hardstand/containers
- Semi-trailer access
- 2 roller doors
- 5 car parking spaces
- 3 phase power
- General industry zoning
- Allocated parking
- 20 radial kilometers to Brisbane CBD
- Strategic Northside location
- Good access to Airport Precinct, Sunshine Coast & Gold Coast via Bruce Hwy & Gateway Motorway