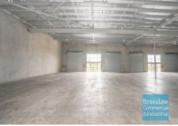

# 500M2 INDUSTRIAL WAREHOUSE UNIT **EXCLUSIVE AGENCY**

- 500m2 total space
- Tilt panel construction
- Newly constructed complex
- 50m2 office area
- 450m2 warehouse space
- Fitout can be configured to suit
- Clean open plan office area
- Air conditioned office
- Suspended ceiling & floor coverings included
- Data cabling included
- Private Kitchenette
- Private Amenities
- Shop front access
- Good internal racking height
- High bay lighting
- Natural light in warehouse
- Exterior hardstand/containers
- Semi-trailer access
- 2 roller doors
- 5 car parking spaces
- 3 phase power
- General industry zoning
- Allocated parking
- 20 radial kilometers to Brisbane CBD
- Strategic Northside location
- Good access to Airport Precinct, Sunshine Coast & Gold Coast via Bruce Hwy & Gateway Motorway