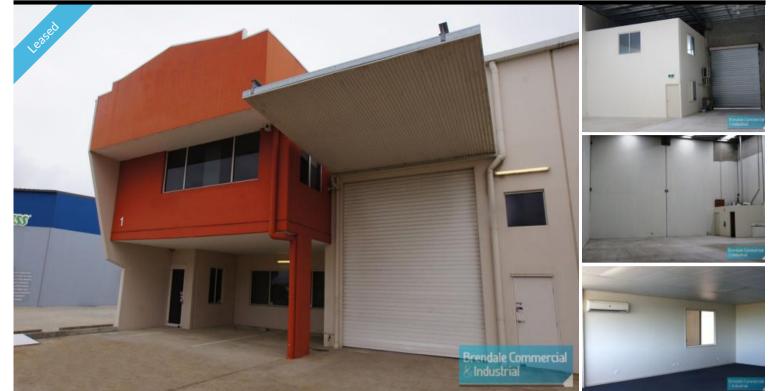

# BRENDALE BRENDALE 375M2 INDUSTRIAL UNIT EXCLUSIVE AGENCY

- Neat unit with modern tilt panel construction
- Total 375m2 industrial unit
- 300m2 warehouse
- Natural overhead light (polycarbonate roof sections)
- High electric roller door suitable for trucks
- 30m2 ground floor reception/office
- 45m2 first floor office
- air conditioned office area
- 4 car parking spaces
- 10 mintue cycle or 22 minute walk to Strathpine station
- 20 radial kilometers to Brisbane CBD
- Serviced by three major arterial roads
- Moreton Bay Regional council is the second fastest growing area in Australia
- Strategic Northside location

This property is also for sale.

For more information or to arrange an inspection please contact the EXCLUSIVE AGENT Stan Topp of Brendale Commercial & Industrial