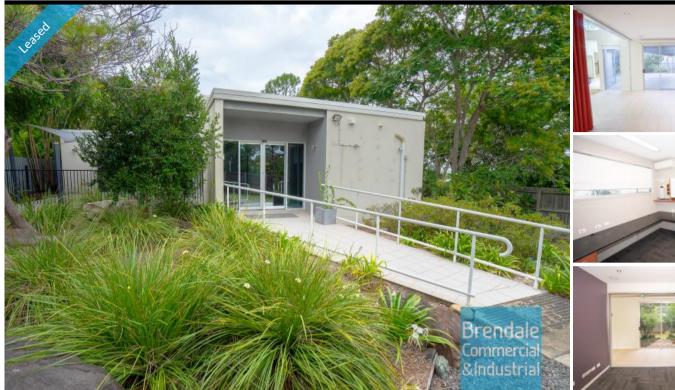

## MANGO HILL Unit 1/1721 Anzac Ave 130M2 PROFESSIONAL OFFICE SUITE **EXCLUSIVE AGENCY**

- 130m2 office or medical suite

- Directly opposite busy North Lakes Westfield shopping center (100m)
- Central North Lakes/ Mango Hill location
- Professional office
- Air conditioned
- Reception area
- Boardroom area
- Managers offices
- First floor office
- 40m2 outdoor terrace breakout space
- Store room
- Access from main road
- 14 car parking spaces
- Large parking area
- Large windows
- Blinds & fittings included
- Private kitchenette
- Private amenities
- Disabled toilet
- Located close to business services
- 100m from cafe's, restaurants and shops
- Strategic Northside location near M1 Bruce Highway