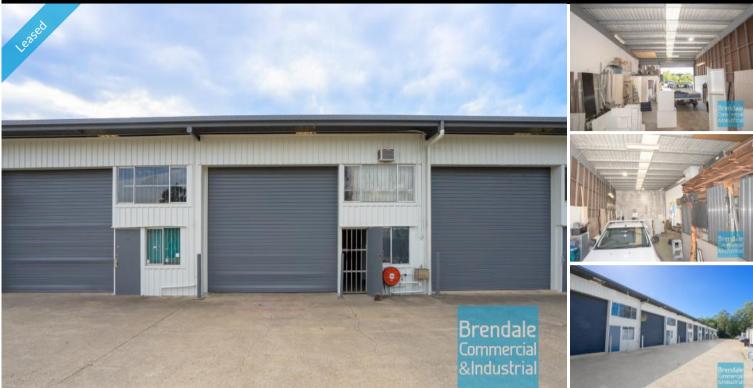

### LAWNTON 120M2 INDUSTRIAL UNIT EXCLUSIVE AGENCY

- 120m2 total space
- Classic industrial or storage unit
- Ideal small workshop or warehouse
- Small office included
- Ideal builders/ trade storage unit
- Roller door access
- Personnel door access
- Semi-trailer access
- Excellent truck access
- Drive around access
- Exterior hardstand/ containers
- Optional 1,500m2 or 3,000m2 yard available onsite (additional cost)
- Shared amenities
- Ample onsite parking
- 3 phase power
- Light industry zoning
- Easy parking in complex
- Natural light in warehouse
- Strategic Northside location
- Moreton Bay Regional council is the second fastest growing area in Australia

## LEASED

Floor Area Suburb Property ID 120 Lawnton

1761