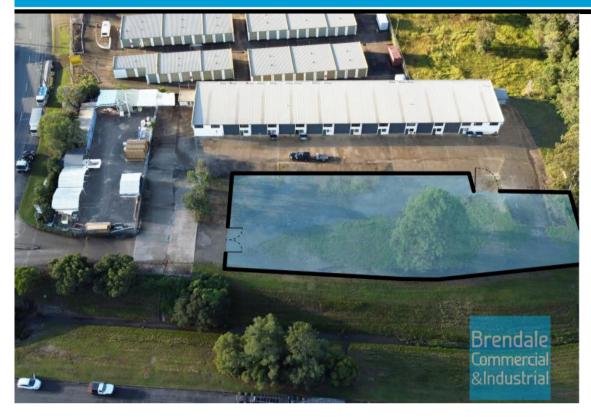

## **LAWNTON** 2.800M2 FENCED HARDSTAND YARD **EXCLUSIVE AGENCY**

- 2,800m2 fenced hardstand yard
- Ideal builders or trade storage yard
- Semi-trailer access
- Good truck access directly down driveway
- Exterior hardstand/containers
- Fully fenced
- 100m long site
- Light industry zoning
- Ample onsite parking
- General Industry zoning (GI)
- 1,500m2 size yard also available
- Strategic Northside location
- Moreton Bay Regional council is the second fastest growing area in Australia