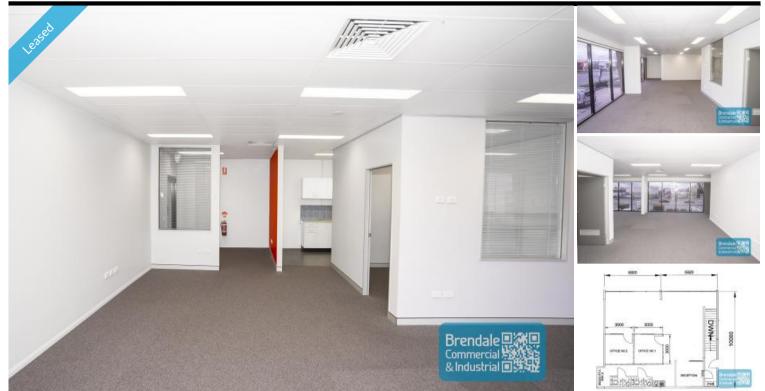

#### BRENDALE Unit 5/259 Leitchs Rd 109M2 MODERN OFFICE SUITE

- 109m2 office suite\*\*

- (\*\*Alternative sizes available from 58m2 170m2)
- First floor office
- Air conditioned office space
- Clean open plan office area
- 2 managers offices/ meeting rooms
- Large external windows with natural light
- Suspended ceiling & floor coverings included
- Private kitchenette (inside tenancy)
- Private amenities (2 inside tenancy)
- Separate male and female toilets
- Data cabling included
- Tilt panel construction
- Modern complex
- Onsite café in complex
- Access from main road
- Dual driveway access
- Corner Site
- Ample onsite parking
- 20 radial kilometers to Brisbane CBD
- Strategic Northside location
- Good access to Airport Precinct, Sunshine Coast & Gold Coast via Bruce Hwy & Gateway Motorway

\*\*Alternative sizes available from 58m2 - 170m2, please contact us for all options.

For more information or to arrange an inspection please call Stan Topp of Brendale Commercial & Industrial

The Phone Code for this property is: 1764. Please quote this number when phoning or texting.

## **LEASED**

Floor Area Suburb Address Property ID 109 Brendale Unit 5/ 259 Leitchs Rd 1764