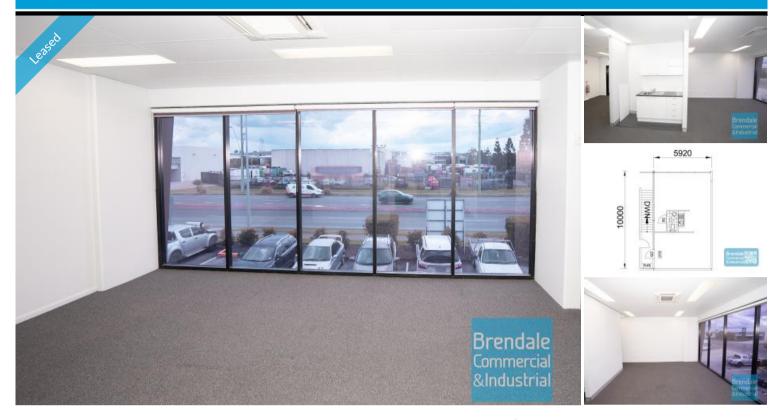

#### 58M2 MODERN OFFICE SUITE

- 58m2 office suite
- Tilt panel construction
- Modern complex
- Air conditioned office
- Clean open plan office area
- First floor office
- Suspended ceiling
- Floor coverings included
- Data cabling included
- Large windows
- Onsite café in complex
- Private kitchenette
- Modern amenities
- Access from main road
- Dual driveway access
- Corner Site
- Ample onsite parking
- 20 radial kilometers to Brisbane CBD
- Strategic Northside location
- Good access to Airport Precinct, Sunshine Coast & Gold Coast via Bruce Hwy & Gateway Motorway