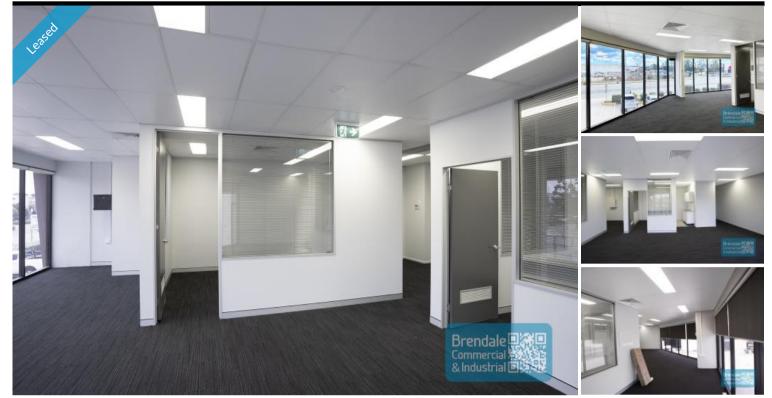

#### **BRENDALE** Unit 6/259 Leitchs Rd 95M2 MODERN OFFICE SUITE

- 95m2 office suite
- Air conditioned office
- First floor office space
- Clean open plan office area
- 2 managers offices/ meeting rooms
- Suspended ceiling & floor coverings included
- Private kitchenette (inside tenancy)
- Modern amenities (inside tenancy)
- Large external windows with natural light
- Tilt panel construction
- Modern complex
- Onsite café in complex
- Access from main road
- Dual driveway access
- Corner Site
- Ample onsite parking
- 20 radial kilometers to Brisbane CBD
- Strategic Northside location

- Good access to Airport Precinct, Sunshine Coast & Gold Coast via Bruce Hwy & Gateway Motorway

For more information or to arrange an inspection please call Stan Topp of Brendale Commercial & Industrial