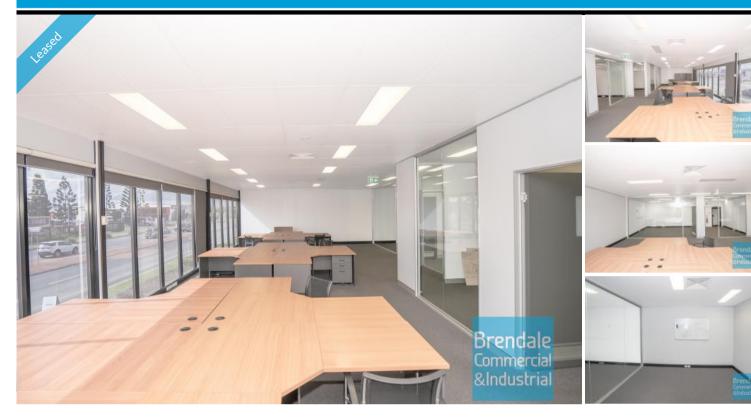

### 178M2 MODERN OFFICE SUITE

- 178m2 office suite
- Tilt panel construction
- Modern complex
- Air conditioned office
- Clean open plan office area
- First floor office
- Suspended ceiling
- Floor coverings included
- Data cabling included
- Large windows
- Onsite café in complex
- Private kitchenette
- Modern amenities
- Access from main road
- Dual driveway access
- Corner Site
- Ample onsite parking
- 20 radial kilometers to Brisbane CBD
- Strategic Northside location
- Good access to Airport Precinct, Sunshine Coast & Gold Coast via Bruce Hwy & Gateway Motorway

#### **LEASED** Floor Area 178 Suburb Brendale Address Unit 3/257 Leitchs Rd Property ID 1767