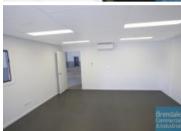

## 426M2 MODERN UNIT WITH OFFICE **EXCLUSIVE AGENCY**

- 426m2 total space
- Front unit in complex/ unit faces street
- Ideal warehouse or trade retail showroom
- 180m2 office area
- 246m2 warehouse space
- Good internal racking height
- High bay lighting
- Natural light in warehouse
- Clearspan warehouse
- Air conditioned office
- Office over two levels / overlooks warehouse
- Office fitout included
- Boardroom & reception areas
- Managers offices
- Floor coverings & suspended ceiling
- Large windows
- Fibre optic data cabling
- Private amenities
- Private kitchenette
- Fully fenced site
- Semi-trailer access
- Electric container height roller door
- 4 allocated car parking spaces
- Good signage opportunities
- Pole sign in complex
- Tilt panel construction
- 3 phase power
- Service industry zoning
- Strategic Northside location
- Moreton Bay Regional council is the second fastest growing area in Australia