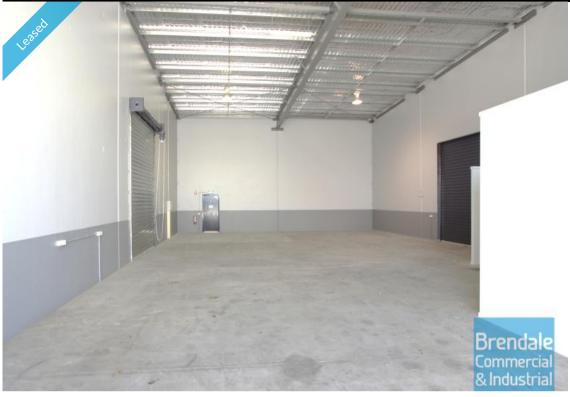

## 426M2 MODERN UNIT WITH OFFICE **EXCLUSIVE AGENCY**

- 426m2 total space
- Front unit in complex/ unit faces street
- Ideal warehouse or trade retail showroom
- 180m2 office area
- 246m2 warehouse space
- Good internal racking height
- High bay lighting
- Natural light in warehouse
- Clearspan warehouse
- Air conditioned office
- Office over two levels / overlooks warehouse
- Office fitout included
- Boardroom & reception areas
- Managers offices
- Floor coverings & suspended ceiling
- Large windows
- Fibre optic data cabling
- Private amenities
- Private kitchenette
- Fully fenced site
- Semi-trailer access
- Electric container height roller door
- 4 allocated car parking spaces
- Good signage opportunities
- Pole sign in complex
- Tilt panel construction
- 3 phase power
- Service industry zoning
- Strategic Northside location
- Moreton Bay Regional council is the second fastest growing area in Australia