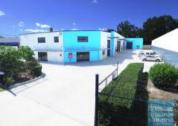

## 426M2 MODERN UNIT WITH OFFICE **EXCLUSIVE AGENCY**

- 426m2 total space
- Front unit in complex/ unit faces street
- Ideal warehouse or trade retail showroom
- 180m2 office area
- 246m2 warehouse space
- Good internal racking height
- High bay lighting
- Natural light in warehouse
- Clearspan warehouse
- Air conditioned office
- Office over two levels / overlooks warehouse
- Office fitout included
- Boardroom & reception areas
- Managers offices
- Floor coverings & suspended ceiling
- Large windows
- Fibre optic data cabling
- Private amenities
- Private kitchenette
- Fully fenced site
- Semi-trailer access
- Electric container height roller door
- 4 allocated car parking spaces
- Good signage opportunities
- Pole sign in complex
- Tilt panel construction
- 3 phase power
- Service industry zoning
- Strategic Northside location
- Moreton Bay Regional council is the second fastest growing area in Australia