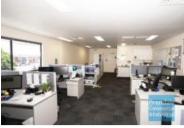

## 426M2 MODERN UNIT WITH OFFICE **EXCLUSIVE AGENCY**

- 426m2 total space
- Front unit in complex/ unit faces street
- Ideal warehouse or trade retail showroom
- 180m2 office area
- 246m2 warehouse space
- Good internal racking height
- High bay lighting
- Natural light in warehouse
- Clearspan warehouse
- Air conditioned office
- Office over two levels / overlooks warehouse
- Office fitout included
- Boardroom & reception areas
- Managers offices
- Floor coverings & suspended ceiling
- Large windows
- Fibre optic data cabling
- Private amenities
- Private kitchenette
- Fully fenced site
- Semi-trailer access
- Electric container height roller door
- 4 allocated car parking spaces
- Good signage opportunities
- Pole sign in complex
- Tilt panel construction
- 3 phase power
- Service industry zoning
- Strategic Northside location
- Moreton Bay Regional council is the second fastest growing area in Australia