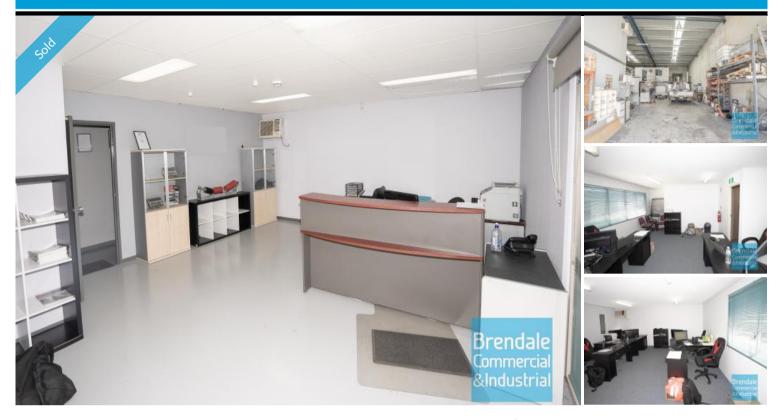

## **BRENDALE**

[UNDER OFFER] 312M2 INDUSTRIAL UNIT WITH OFFICE EXCLUSIVE AGENCY

[UNDER OFFER - Please contact us for similar properties]

- 312m2 total space
- Tilt panel construction
- Well maintained tenancy
- Ideal small warehouse
- 64m2 office area
- 248m2 warehouse space
- Mezzanine storage
- Office overlooks warehouse
- Office over two levels
- Good internal racking height
- High bay lighting
- Natural light in warehouse
- Located in the Heart of Brendale
- Ample onsite parking
- 3 phase power
- General Industry zoning (GI)
- 20 radial kilometers to Brisbane CBD
- Strategic Northside location
- Good access to Airport Precinct, Sunshine Coast & Gold Coast via Bruce Hwy & Gateway Motorway