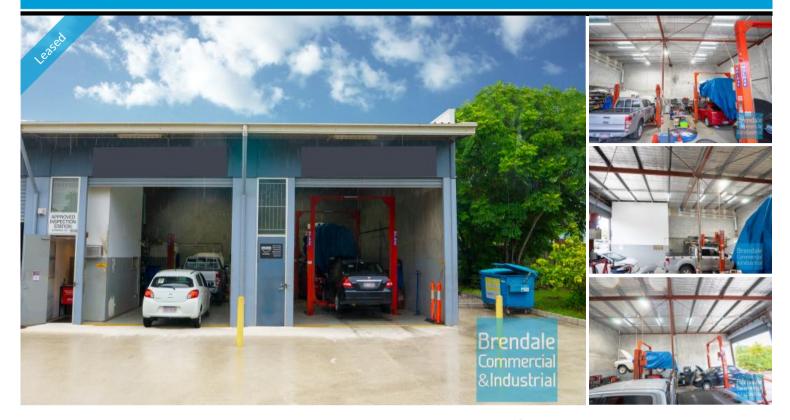

#### **KALLANGUR**

151M2 INDUSTRIAL UNIT WITH OFFICE EXCLUSIVE AGENCY

- 151m2 total space
- Ideal workshop or warehouse
- Small office area
- Price includes outgoings!
- 2 roller doors
- Private amenities
- Private kitchenette
- Tilt panel construction
- Modern complex
- Ample onsite parking
- High bay lighting
- Mixed industry and business zoning
- Strategic Northside location
- Moreton Bay Regional council is the second fastest growing area in Australia

## LEASED 151 Kallangur

1773