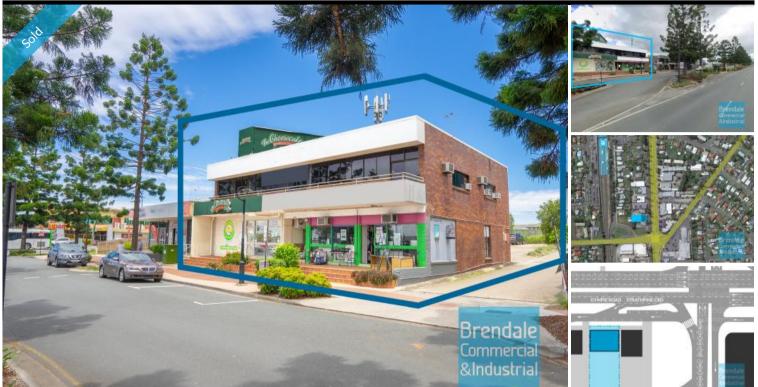

# **Brendale Commercial & Industrial**

**STRATHPINE** 486 Gympie Rd [UNDER OFFER] 957M2 MAIN ROAD SITE WITH 436M2 COMMERCIAL FREESTANDER EXCLUSIVE AGENCY

[UNDER OFFER: PLEASE CONTACT US FOR SIMILAR PROPERTIES]

- 957m2 Gympie Road site
- 436m2 existing freestanding building
- Main road frontage in Strathpine CBD
- Ideal for Developer or Owner Occupier
- Tenanted investment
- Site includes holding income from 3 tenancies
- 112-314m2 available for owner occupier (flexible lease) or continue to collect rental income
- Opportunity to increase current rental return or owner occupy
- Current zoning allows multi storey development
- Commercial development land
- Walking distance to Railway Station (300m)
- Located near shops & business services
- Well located in Strathpine CBD (mixed commercial/residential area)
- Direct access to building from main road (slip road front of building)
- Ample parking (on street parking at front of tenancy & parking at rear)
- Currently holds a commercial zoning
- Regular shaped allotment ideal for development
- Join Brisbane's development boom
- Ground floor shop front access
- Good signage opportunities to main road
- Ideal location for apartments next to transport hub
- Strategic Northside location
- Moreton Bay Regional council is the second fastest growing area in Australia