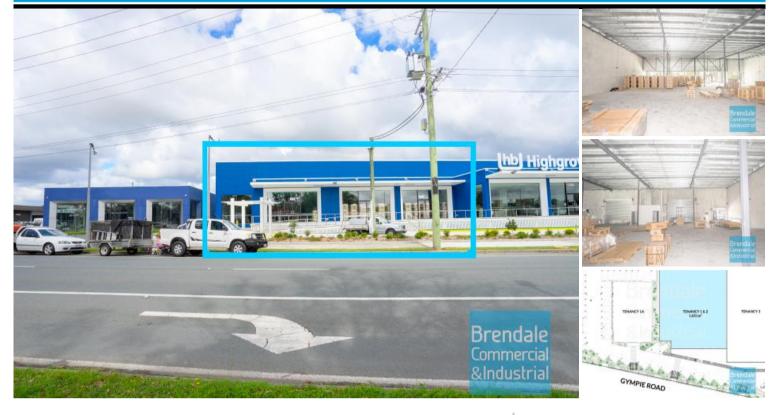

#### 1.051M2 MAIN ROAD SHOWROOM/ WAREHOUSE

- 1,051m2 Main road showroom/ warehouse
- Ideal showroom for trade retail
- Excellent exposure to Gympie Road
- $\hbox{-} \ Newly constructed complex \\$
- Glass display shop front
- Airconditioned
- Ground floor Showroom
- Signage to main road
- Main road frontage to Gympie Rd
- Private amenities
- Private kitchenette
- Disabled toilet
- Ramp to loading zone at rear
- Rear goods access
- Generous internal height
- Ample onsite parking
- Commercial zoning
- Join Highgrove bathrooms on this high exposure site
- Easy parking in complex
- Strategic Northside location
- Moreton Bay Regional council is the second fastest growing area in Australia