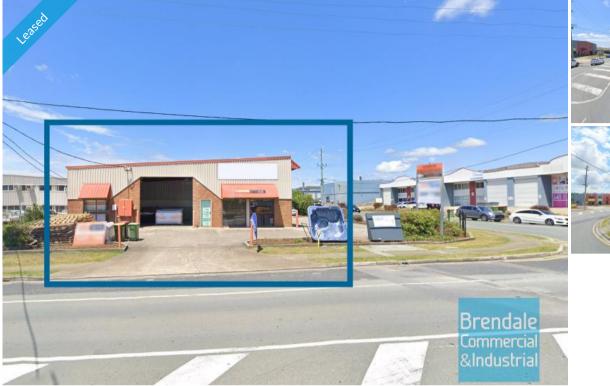

## **Brendale Commercial & Industrial**

- 400m2 Main road showroom/warehouse
- Ideal for trade retail
- Main road frontage on corner site
- Front tenancy in complex
- 360m2 warehouse space
- 40m2 office area
- Office over two levels
- 3 roller doors
- Private amenities
- Good/ maximum exposure to Main road
- Dual driveway access
- Located in the Heart of Brendale
- Drive through building access
- Ample onsite parking
- Easy parking in complex
- Good signage opportunities
- 20 radial kilometers to Brisbane CBD
- Strategic Northside location

- Good access to Airport Precinct, Sunshine Coast & Gold Coast via Bruce Hwy & Gateway Motorway

For more information or to arrange an inspection please call THE EXCLUSIVE AGENTS Bill Mcilwraith or Stan Topp of Brendale Commercial & Industrial

## LEASED

400 Brendale 1779