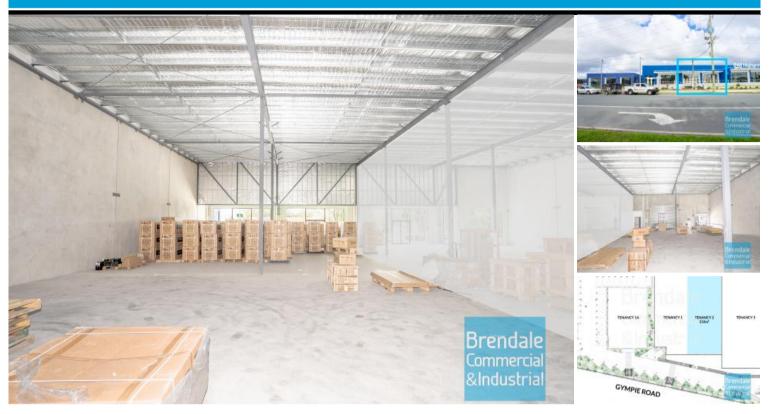

#### 515M2 MAIN ROAD SHOWROOM/ WAREHOUSE

- 533m2 Main road showroom/ warehouse
- Ideal showroom for trade retail
- Excellent exposure to Gympie Road
- Newly constructed complex
- Glass display shop front
- Airconditioned
- Ground floor Showroom
- Signage to main road
- Main road frontage to Gympie Rd
- Private amenities
- Private kitchenette
- Disabled toilet
- Ramp to loading zone at rear
- Rear goods access
- Generous internal height
- Ample onsite parking
- Commercial zoning
- Join Highgrove bathrooms on this high exposure site
- Easy parking in complex
- Strategic Northside location
- Moreton Bay Regional council is the second fastest growing area in Australia