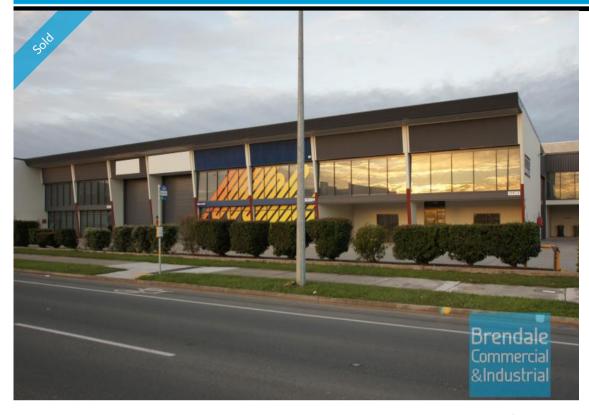

# [UNDER OFFER] 1,144M2 INDUSTRIAL WAREHOUSE WITH OFFICE EXCLUSIVE AGENCY

[UNDER OFFER: PLEASE CONTACT US FOR SIMILAR PROPERTIES]

- 1,144m2 total space
- Tilt panel construction
- 371m2 office area
- $\hbox{-}\,773m2\,ware house\,space$
- Fitout included
- Professional office
- Boardroom area
- Reception area
- Managers offices
- Office overlooks warehouse
- 3 roller doors
- Ample onsite parking
- 3 phase power
- Light industry zoning
- Tenanted investment
- Allocated parking
- 20 radial kilometers to Brisbane CBD
- Strategic Northside location
- Good access to Airport Precinct, Sunshine Coast & Gold Coast via Bruce Hwy & Gateway Motorway

## Sale SOLD

Floor Area 1144
Suburb Brendale
Address 1/3&4/255 Leitchs Rd
Property ID 1783