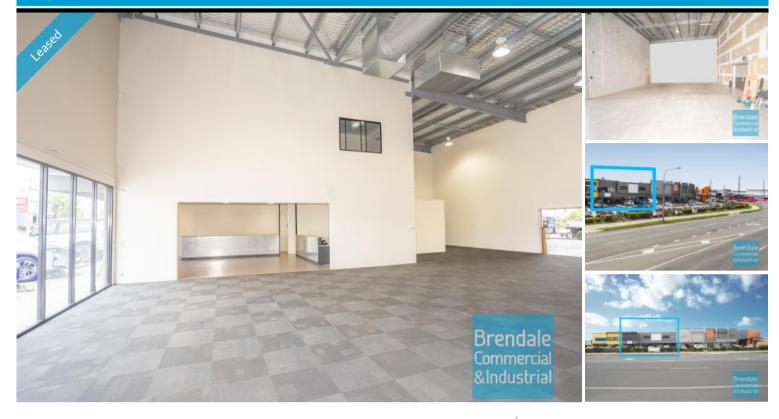

## 523M2 MAIN ROAD SHOWROOM/ WAREHOUSE **EXCLUSIVE AGENCY**

- 521m2 main road showroom/ warehouse
- Excellent exposure (corner of Kremzow/ Leitchs Rd intersection)
- Located in the heart of Brendale
- Ideal for trade retail showroom
- Freshly painted ready to occupy
- 281m2 ground floor showroom
- 158m2 warehouse space (rear access)
- 82m2 office area
- First floor office
- Shop front access
- Glass display shop front
- Rear goods access
- Signage to main road intersection
- Ground floor showroom area
- Natural light in warehouse
- Tilt panel construction
- Well maintained
- Private amenities
- Main road direct frontage
- Dual driveway access
- Corner Site
- Drive around access
- Roller door access
- 11 car parking spaces
- 3 phase power
- Commercial zoning
- Existing tenant relocating to purchased unit
- Easy parking in complex
- 20 radial kilometers to Brisbane CBD
- Strategic Northside location
- Good access to Airport Precinct, Sunshine Coast & Gold Coast via Bruce Hwy & Gateway Motorway

#### **LEASED** Floor Area 521 Suburb Brendale Address Unit 2A/245 Leitchs Rd Property ID 1784