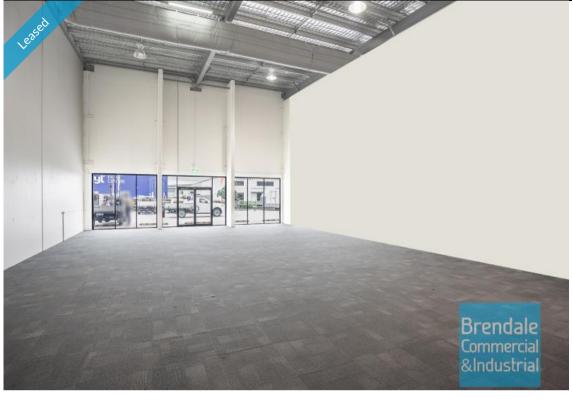

## 298M2 MAIN ROAD SHOWROOM/ WAREHOUSE **EXCLUSIVE AGENCY**

- 298m2 main road showroom/ warehouse
- Excellent exposure (corner of Kremzow/ Leitchs Rd intersection)
- Located in the heart of Brendale
- Ideal for trade retail showroom
- Freshly painted ready to occupy
- 190m2 ground floor showroom
- 108m2 warehouse space (rear access)
- Shop front access
- Glass display shop front
- Rear goods access
- Signage to main road intersection
- Ground floor Showroom
- Natural light in warehouse
- Tilt panel construction
- Well maintained
- Main road direct frontage
- Dual driveway access
- Corner Site
- Drive around access
- Roller door access
- 6 car parking spaces
- 3 phase power
- Commercial zoning
- Existing tenant relocating to purchased unit
- Easy parking in complex
- 20 radial kilometers to Brisbane CBD
- Strategic Northside location
- Good access to Airport Precinct, Sunshine Coast & Gold Coast via Bruce Hwy & Gateway Motorway