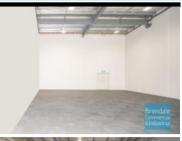

## 298M2 MAIN ROAD SHOWROOM/ WAREHOUSE **EXCLUSIVE AGENCY**

- 298m2 main road showroom/ warehouse
- Excellent exposure (corner of Kremzow/ Leitchs Rd intersection)
- Located in the heart of Brendale
- Ideal for trade retail showroom
- Freshly painted ready to occupy
- 190m2 ground floor showroom
- 108m2 warehouse space (rear access)
- Shop front access
- Glass display shop front
- Rear goods access
- Signage to main road intersection
- Ground floor Showroom
- Natural light in warehouse
- Tilt panel construction
- Well maintained
- Main road direct frontage
- Dual driveway access
- Corner Site
- Drive around access
- Roller door access
- 6 car parking spaces
- 3 phase power
- Commercial zoning
- Existing tenant relocating to purchased unit
- Easy parking in complex
- 20 radial kilometers to Brisbane CBD
- Strategic Northside location
- Good access to Airport Precinct, Sunshine Coast & Gold Coast via Bruce Hwy & Gateway Motorway