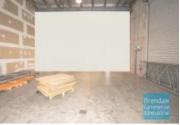

## 298M2 MAIN ROAD SHOWROOM/ WAREHOUSE **EXCLUSIVE AGENCY**

- 298m2 main road showroom/ warehouse
- Excellent exposure (corner of Kremzow/ Leitchs Rd intersection)
- Located in the heart of Brendale
- Ideal for trade retail showroom
- Freshly painted ready to occupy
- 190m2 ground floor showroom
- 108m2 warehouse space (rear access)
- Shop front access
- Glass display shop front
- Rear goods access
- Signage to main road intersection
- Ground floor Showroom
- Natural light in warehouse
- Tilt panel construction
- Well maintained
- Main road direct frontage
- Dual driveway access
- Corner Site
- Drive around access
- Roller door access
- 6 car parking spaces
- 3 phase power
- Commercial zoning
- Existing tenant relocating to purchased unit
- Easy parking in complex
- 20 radial kilometers to Brisbane CBD
- Strategic Northside location
- Good access to Airport Precinct, Sunshine Coast & Gold Coast via Bruce Hwy & Gateway Motorway