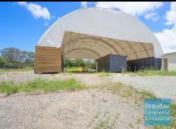

## **LAWNTON**2,555M2 HARDSTAND YARD EXCLUSIVE AGENCY

- 2,555m2 hardstand yard
- Ideal contractors site yard
- Suitable for earthmoving equipment or truck storage
- Dual driveway access
- Exterior hardstand/containers
- Exclusive use hardstand area
- Fenced yard area
- Toilet on site
- Semi-trailer access
- Drive around access
- Ample onsite parking
- Strategic Northside location
- Moreton Bay Regional council is the second fastest growing area in Australia