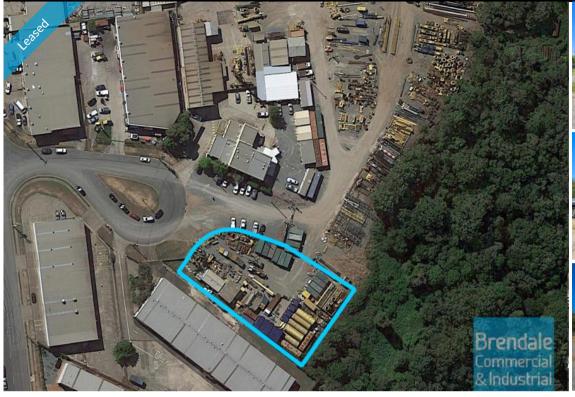

## **LAWNTON**2,555M2 HARDSTAND YARD EXCLUSIVE AGENCY

- 2,555m2 hardstand yard
- Ideal contractors site yard
- Suitable for earthmoving equipment or truck storage
- Dual driveway access
- Exterior hardstand/containers
- Exclusive use hardstand area
- Fenced yard area
- Toilet on site
- Semi-trailer access
- Drive around access
- Ample onsite parking
- Strategic Northside location
- Moreton Bay Regional council is the second fastest growing area in Australia