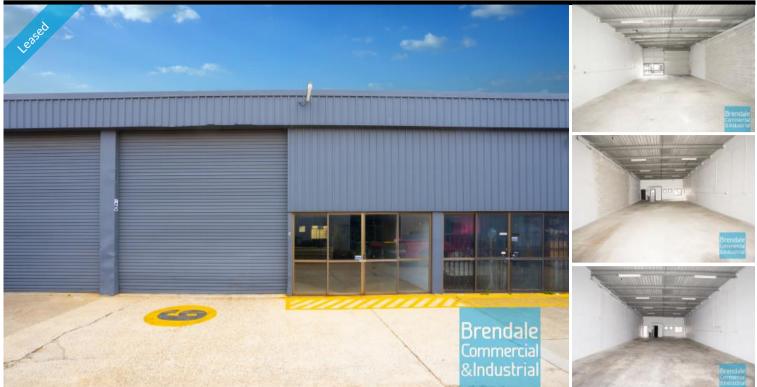

## **BRENDALE 168M2 CLASSIC INDUSTRIAL OR STORAGE UNIT EXCLUSIVE AGENCY**

- 168m2 total space
- Classic industrial or storage unit
- Ideal workshop or small warehouse
- Well priced to suit the market
- Neat industrial
- Private amenities
- Fully fenced site
- Roller door access
- Ample onsite parking
- 3 phase power
- General Industry zoning (GI)
- Secure parking
- Located in the heart of Brendale
- 20 radial kilometers to Brisbane CBD
- Strategic Northside location

## **LEASED**

Floor Area Suburb Property ID

168 Brendale

1789