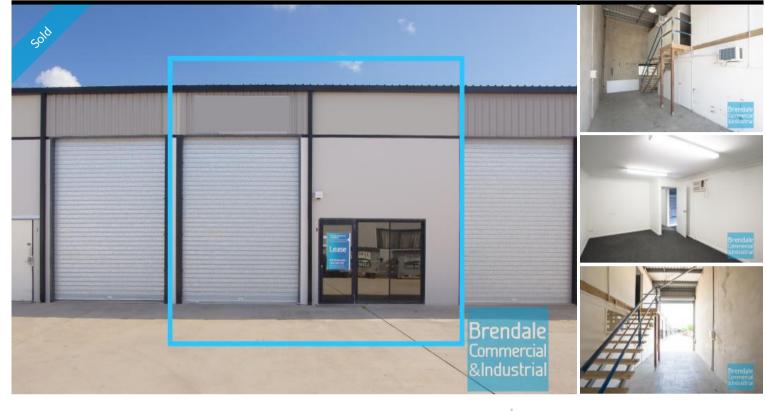

## [UNDER CONTRACT] 84M2 INDUSTRIAL UNIT WITH OFFICE EXCLUSIVE AGENCY

 $[{\tt UNDER}\,{\tt CONTRACT}; {\tt Please}\,{\tt contact}\,{\tt us}\,{\tt for}\,{\tt similar}\,{\tt properties}]$ 

- 84m2 warehouse/ office
- Ideal for small online business
- Ideal for owner occupier
- Tilt panel construction
- 40m2 warehouse space
- 44m2 office area
- Air conditioned office
- Office overlooks warehouse
- Office fitout included
- Reception area
- Managers offices
- Office over two levels
- Dual driveway access
- Roller door access
- Floor coverings included
- $\hbox{-}\, \mathsf{Ample}\, \mathsf{onsite}\, \mathsf{parking}\, \\$
- General industry zoning
- Good internal racking height
- High bay lighting
- 20 radial kilometers to Brisbane CBD
- Strategic Northside location
- Good access to Airport Precinct, Sunshine Coast & Gold Coast via Bruce Hwy & Gateway Motorway
- This property is also for lease

For more information or to arrange an inspection please call THE EXCLUSIVE AGENTS Bill Mcilwraith or Stan Topp of Brendale Commercial & Industrial

The Phone Code for this property is: 1790. Please quote this number when phoning or texting. Please Note: Commercial sales prices are excluding GST. Commercial lease prices are per annum + outgoings + GST. All sizes are approximate.

### SOLD

84 Brendale 1790