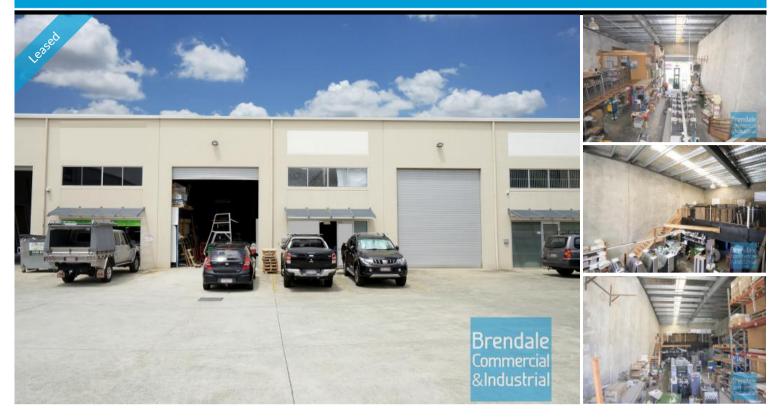

## 256M2 INDUSTRIAL UNIT **EXCLUSIVE AGENCY**

- 256m2 total space
- Classic industrial unit
- Direct driveway access to roller door
- Tilt panel construction
- Modern complex
- Clearspan warehouse
- Good internal racking height
- High bay lighting
- Natural light in warehouse
- Private amenities
- Roller door access
- 3 car parking spaces
- 3 phase power
- General Industry zoning (GI)
- Ample onsite parking
- Easy parking in complex
- Light industry zoning
- Strategic Northside location
- Moreton Bay Regional council is the second fastest growing area in Australia

#### **LEASED** Floor Area 256 Suburb Kallangur Address Unit 7/59 Beattie St 1796 Property ID