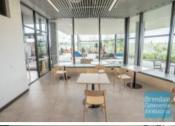

## UNIVERSITY KEY CAFE/ COFFEE SHOP ON CAMPUS EXCLUSIVE AGENCY

- 80m2 university takeaway/ café / cafeteria tenancy
- Unique opportunity to secure key café site on campus
- Ready to occupy
- Clean, modern coffee shop fitout included
- Excellent foot traffic (staff, students & railway station)
- Best suited to café/regeneration kitchen/deli/coffee shop
- Front unit in complex
- Outdoor breakout area
- Coffee pickup/ pass through window (Uber Eats)
- Excellent exposure
- Located in busy university campus
- Possibility for onsite catering
- Walking distance to Railway Station
- Well priced to suit the market
- Very motivated owner & rental incentives available
- Airconditioned space
- Glass display shop front access
- Preference for catering professional with experience
- Optional store room, if required
- Good signage opportunities
- Strategic University Campus location