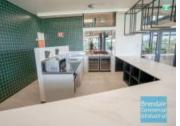

## UNIVERSITY KEY CAFE/ COFFEE SHOP ON CAMPUS EXCLUSIVE AGENCY

- 80m2 university takeaway/ café / cafeteria tenancy
- Unique opportunity to secure key café site on campus
- Ready to occupy
- Clean, modern coffee shop fitout included
- Excellent foot traffic (staff, students & railway station)
- Best suited to café/regeneration kitchen/deli/coffee shop
- Front unit in complex
- Outdoor breakout area
- Coffee pickup/ pass through window (Uber Eats)
- Excellent exposure
- Located in busy university campus
- Possibility for onsite catering
- Walking distance to Railway Station
- Well priced to suit the market
- Very motivated owner & rental incentives available
- Airconditioned space
- Glass display shop front access
- Preference for catering professional with experience
- Optional store room, if required
- Good signage opportunities
- Strategic University Campus location