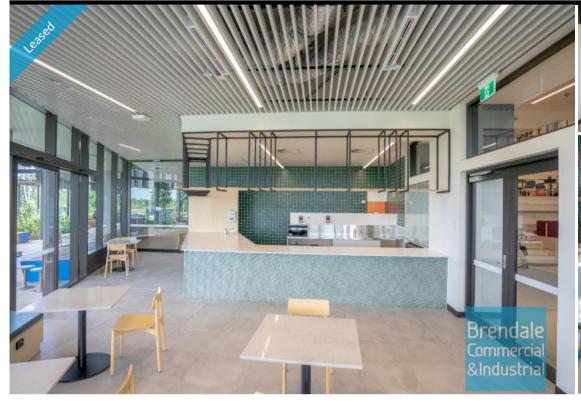

## UNIVERSITY KEY CAFE/ COFFEE SHOP ON CAMPUS EXCLUSIVE AGENCY

- 80m2 university takeaway/ café / cafeteria tenancy
- Unique opportunity to secure key café site on campus
- Ready to occupy
- Clean, modern coffee shop fitout included
- Excellent foot traffic (staff, students & railway station)
- Best suited to café/regeneration kitchen/deli/coffee shop
- Front unit in complex
- Outdoor breakout area
- Coffee pickup/ pass through window (Uber Eats)
- Excellent exposure
- Located in busy university campus
- Possibility for onsite catering
- Walking distance to Railway Station
- Well priced to suit the market
- Very motivated owner & rental incentives available
- Airconditioned space
- Glass display shop front access
- Preference for catering professional with experience
- Optional store room, if required
- Good signage opportunities
- Strategic University Campus location

A opportunity exists for a experienced catering professional to lease the café at the new (USC) University of the Sunshine Coast Petrie campus. With a Lease incentive package available to grow your business as the campus enlarges and increases student intake.