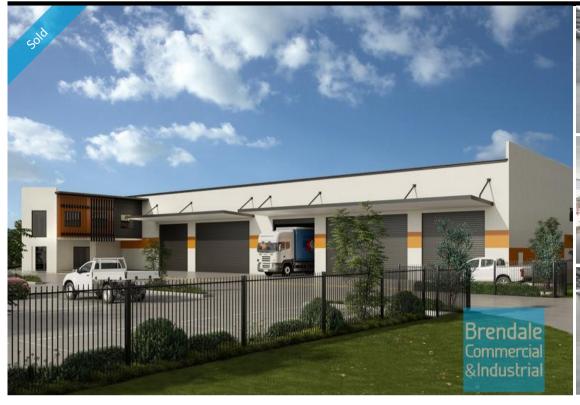

## [UNDER CONTRACT] 2.265M2 INDUSTRIAL FREESTANDER

[UNDER CONTRACT Please contact us for similar properties]

- 2,265m2 freestanding building
- -4,254m2 total site
- Newly constructed complex
- 335m2 office area
- 1.931m2 warehouse space
- Tilt panel construction
- Air conditioned office over 2 levels
- Clean open plan office area
- First floor office
- Suspended ceiling & floor coverings included
- Private amenities over 2 levels (including shower)
- Clearspan warehouse
- 4 roller door access
- Good internal racking height
- High bay lighting
- Natural light in warehouse
- Exterior hardstand/containers
- Fully fenced site
- Excellent truck access
- 25 car parking spaces
- Located in the Heart of Brendale
- 3 phase power
- General Industry zoning (GI)
- 20 radial kilometres to Brisbane CBD
- Strategic Northside location
- Good access to Airport Precinct, Sunshine Coast & Gold Coast via Bruce Hwy & Gateway Motorway