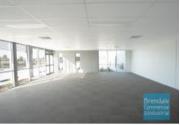

## [UNDER CONTRACT] 2.265M2 INDUSTRIAL FREESTANDER

[UNDER CONTRACT Please contact us for similar properties]

- 2,265m2 freestanding building
- -4,254m2 total site
- Newly constructed complex
- 335m2 office area
- 1.931m2 warehouse space
- Tilt panel construction
- Air conditioned office over 2 levels
- Clean open plan office area
- First floor office
- Suspended ceiling & floor coverings included
- Private amenities over 2 levels (including shower)
- Clearspan warehouse
- 4 roller door access
- Good internal racking height
- High bay lighting
- Natural light in warehouse
- Exterior hardstand/containers
- Fully fenced site
- Excellent truck access
- 25 car parking spaces
- Located in the Heart of Brendale
- 3 phase power
- General Industry zoning (GI)
- 20 radial kilometres to Brisbane CBD
- Strategic Northside location
- Good access to Airport Precinct, Sunshine Coast & Gold Coast via Bruce Hwy & Gateway Motorway