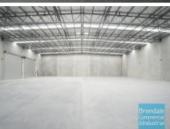

## [UNDER CONTRACT] 2.265M2 INDUSTRIAL FREESTANDER

[UNDER CONTRACT Please contact us for similar properties]

- 2,265m2 freestanding building
- -4,254m2 total site
- Newly constructed complex
- 335m2 office area
- 1.931m2 warehouse space
- Tilt panel construction
- Air conditioned office over 2 levels
- Clean open plan office area
- First floor office
- Suspended ceiling & floor coverings included
- Private amenities over 2 levels (including shower)
- Clearspan warehouse
- 4 roller door access
- Good internal racking height
- High bay lighting
- Natural light in warehouse
- Exterior hardstand/containers
- Fully fenced site
- Excellent truck access
- 25 car parking spaces
- Located in the Heart of Brendale
- 3 phase power
- General Industry zoning (GI)
- 20 radial kilometres to Brisbane CBD
- Strategic Northside location
- Good access to Airport Precinct, Sunshine Coast & Gold Coast via Bruce Hwy & Gateway Motorway