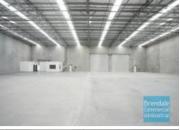

## [UNDER CONTRACT] 2.265M2 INDUSTRIAL FREESTANDER

[UNDER CONTRACT Please contact us for similar properties]

- 2,265m2 freestanding building
- -4,254m2 total site
- Newly constructed complex
- 335m2 office area
- 1.931m2 warehouse space
- Tilt panel construction
- Air conditioned office over 2 levels
- Clean open plan office area
- First floor office
- Suspended ceiling & floor coverings included
- Private amenities over 2 levels (including shower)
- Clearspan warehouse
- 4 roller door access
- Good internal racking height
- High bay lighting
- Natural light in warehouse
- Exterior hardstand/containers
- Fully fenced site
- Excellent truck access
- 25 car parking spaces
- Located in the Heart of Brendale
- 3 phase power
- General Industry zoning (GI)
- 20 radial kilometres to Brisbane CBD
- Strategic Northside location
- Good access to Airport Precinct, Sunshine Coast & Gold Coast via Bruce Hwy & Gateway Motorway