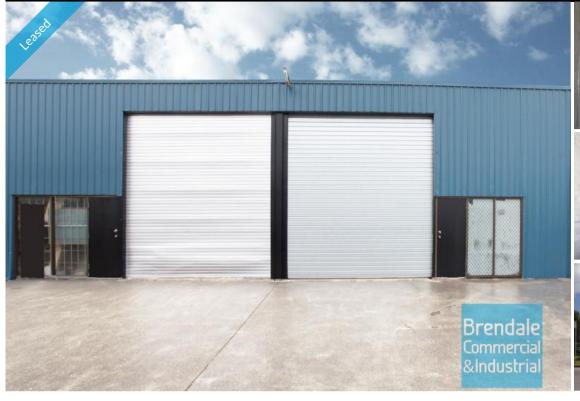

## 160M2 CLASSIC INDUSTRIAL UNIT **EXCLUSIVE AGENCY**

- 160m2 total space
- Classic industrial or storage unit
- Ideal small workshop or warehouse
- Small office area
- Private amenities
- Roller door access
- Ample onsite parking
- 3 phase power
- General Industry zoning (GI)
- Natural light in warehouse
- 20 radial kilometers to Brisbane CBD
- Strategic Northside location
- Good access to Airport Precinct, Sunshine Coast & Gold Coast via Bruce Hwy & Gateway Motorway

#### **LEASED** Floor Area 160 Suburb Brendale Address Unit 7/12 Duntroon St 1805 Property ID