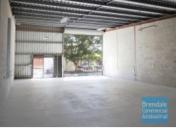

## 160M2 CLASSIC INDUSTRIAL UNIT **EXCLUSIVE AGENCY**

- 160m2 total space
- Classic industrial or storage unit
- Ideal small workshop or warehouse
- Small office area
- Private amenities
- Roller door access
- Ample onsite parking
- 3 phase power
- General Industry zoning (GI)
- Natural light in warehouse
- 20 radial kilometers to Brisbane CBD
- Strategic Northside location
- Good access to Airport Precinct, Sunshine Coast & Gold Coast via Bruce Hwy & Gateway Motorway

#### **LEASED** Floor Area 160 Suburb Brendale Address Unit 7/12 Duntroon St 1805 Property ID