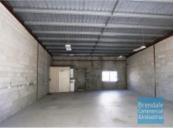

## 160M2 CLASSIC INDUSTRIAL UNIT **EXCLUSIVE AGENCY**

- 160m2 total space
- Classic industrial or storage unit
- Ideal small workshop or warehouse
- Small office area
- Private amenities
- Roller door access
- Ample onsite parking
- 3 phase power
- General Industry zoning (GI)
- Natural light in warehouse
- 20 radial kilometers to Brisbane CBD
- Strategic Northside location
- Good access to Airport Precinct, Sunshine Coast & Gold Coast via Bruce Hwy & Gateway Motorway

#### **LEASED** Floor Area 160 Suburb Brendale Address Unit 7/12 Duntroon St 1805 Property ID