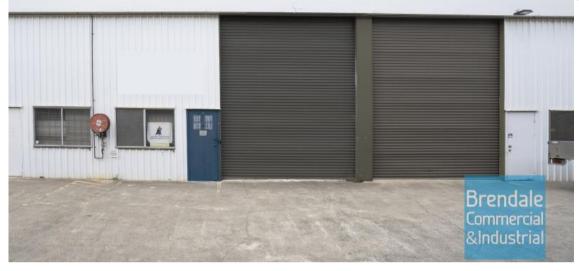

## 135M2 INDUSTRIAL UNIT WITH OFFICE EXCLUSIVE AGENCY

- 135m2 total space
- Classic industrial or storage unit
- Ideal small warehouse or workshop
- 40m2 mezzanine space
- Small office area
- Private amenities in tenancy
- Located in the Heart of Brendale
- Roller door access
- Ample onsite parking
- 3 phase power
- General Industry zoning (GI)
- 20 radial kilometers to Brisbane CBD
- Strategic Northside location
- Good access to Airport Precinct, Sunshine Coast & Gold Coast via Bruce Hwy & Gateway Motorway