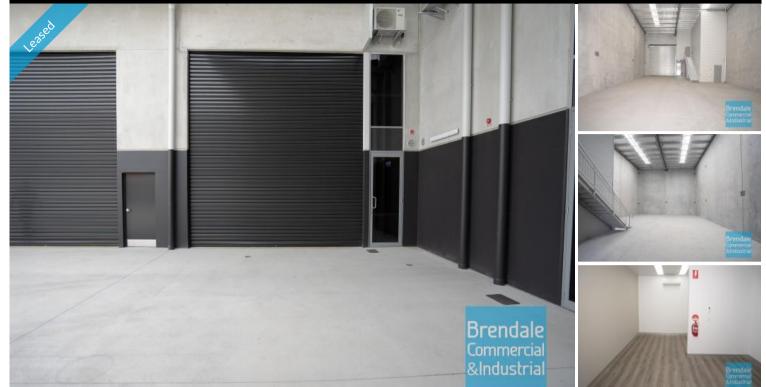

## **BRENDALE** 180M2 INDUSTRIAL UNIT WITH OFFICE

- 180m2 total space
- Ideal contractors storage site with a small office
- Ideal for electricians, plumbers, builders
- 20m2 office area
- 120m2 warehouse space
- 40m2 mezzanine space
- Small office area
- Tilt panel construction
- Well maintained tenancy
- Ideal small warehouse
- Price includes outgoings!
- Located in the Heart of Brendale
- Roller door access
- Ample onsite parking
- Please note this is a subleased /shared space but with allocated exclusive use areas
- 20 radial kilometers to Brisbane CBD
- Strategic Northside location
- Good access to Airport Precinct, Sunshine Coast & Gold Coast via Bruce Hwy & Gateway Motorway