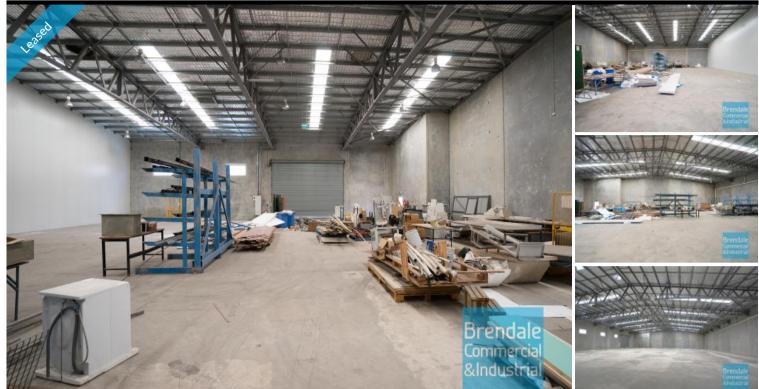

### **BRENDALE** 913M2 INDUSTRIAL WAREHOUSE WITH OFFICE

- 913m2 total space
- Tilt panel construction
- 913m2 total space
- Tilt panel construction
- 33m2 office area
- 880m2 warehouse space
- Small office area
- Private amenities
- Fully fenced site
- Semi-trailer access
- Roller door access
- High bay lighting
- Natural light in warehouse
- Good internal racking height
- Container height roller doors
- Ample onsite parking
- General industry zoning
- Strategic Northside location

## LEASED

913 Brendale 1813