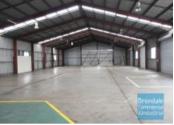

## 360M2 INDUSTRIAL UNIT **EXCLUSIVE AGENCY**

- 360m2 total industrial space
- Classic industrial or storage unit
- Ideal warehouse or workshop space
- 2.100m2 total shared site
- Exterior hardstand/containers
- Fully fenced site
- Semi-trailer access
- Located in the Heart of Brendale
- 2 roller doors
- Ample onsite parking
- General industry zoning
- One of two tenancies onsite
- 20 radial kilometers to Brisbane CBD
- Strategic Northside location
- Good access to Airport Precinct, Sunshine Coast & Gold Coast via Bruce Hwy & Gateway Motorway