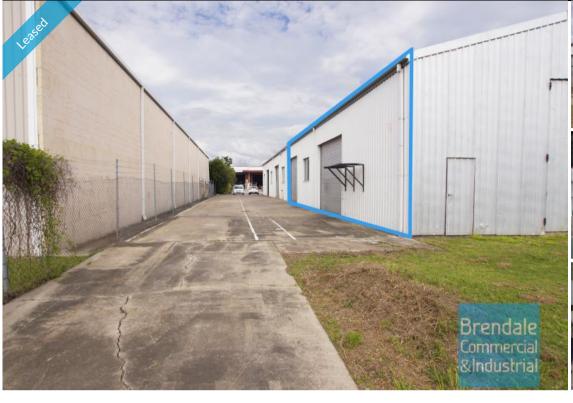

## 360M2 INDUSTRIAL UNIT **EXCLUSIVE AGENCY**

- 360m2 total industrial space
- Classic industrial or storage unit
- Ideal warehouse or workshop space
- 2.100m2 total shared site
- Exterior hardstand/containers
- Fully fenced site
- Semi-trailer access
- Located in the Heart of Brendale
- 2 roller doors
- Ample onsite parking
- General industry zoning
- One of two tenancies onsite
- 20 radial kilometers to Brisbane CBD
- Strategic Northside location
- Good access to Airport Precinct, Sunshine Coast & Gold Coast via Bruce Hwy & Gateway Motorway

#### **LEASED** Floor Area 360 Suburb **Brendale** Address 2/26 Duntroon St 1815 Property ID