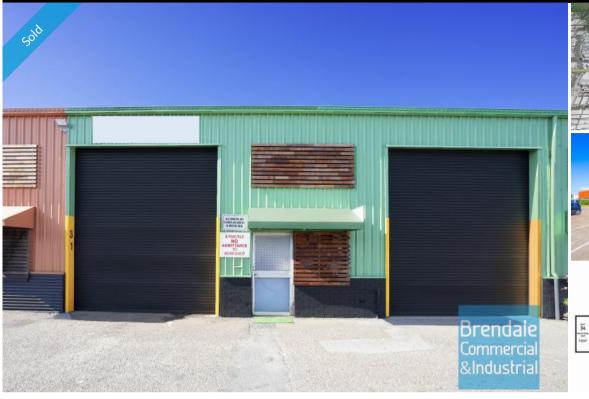

## 140M2 CLASSIC INDUSTRIAL OR STORAGE UNIT EXCLUSIVE AGENCY

- 140m2 total space
- Classic industrial or storage unit
- Ideal workshop or small warehouse
- Access from main road
- Roller door access
- Located in the Heart of Brendale
- 3 car parking spaces
- Easy parking in complex
- Pole sign in complex
- Walking distance to Railway Station
- Access from the main road
- 20 radial kilometres to Brisbane CBD
- $\hbox{-}\, Strategic\, North side \, location$
- Good access to Airport Precinct, Sunshine Coast & Gold Coast via Bruce Hwy & Gateway Motorway

## Sale SOLD Floor Area 140

Suburb Brendale
Property ID 1818

AGENT DETAILS

STAN TOPP **\C** 0416 114 215

stan@brendalecommercial.com.au