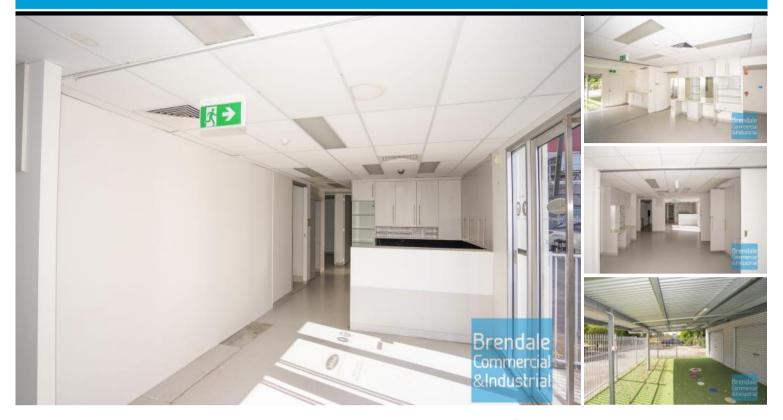

## 187M2 MAIN RD MEDICAL (OR OFFICE) WITH YARD

- 187m2 medical or office suite
- Located on busy Gympie Rd
- Fenced yard area included
- Ideal office, beauty treatment or allied health
- Direct access from Gympie Road
- Large external double garage storage
- Office fit-out included
- Fit-out can be configured to suit
- Reception area
- Managers offices
- $\hbox{-}\, \mathsf{Meeting}\, \mathsf{Area}$
- Clean open plan office area
- Plumbing to treatment rooms/ offices
- $\hbox{- Private amenities (including shower)}\\$
- Private kitchenette
- Great onsite parking with additional rear driveway access
- Moreton Bay Regional council is the second fastest growing area in Australia