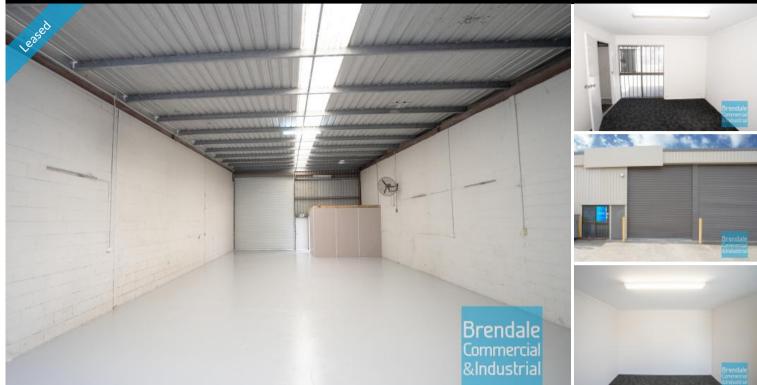

## BRENDALE [UNDER OFFER]179M2 INDUSTRIAL UNIT WITH OFFICE EXCLUSIVE AGENCY

[UNDER OFFER: PLEASE CONTACT US FOR SIMILAR PROPERTIES]

- 179m2 total tenancy space
- 165m2 warehouse space
- Small tidy office area
- Excellent small truck access
- Direct driveway access to unit roller door (without turn)
- Washdown bay in place
- Classic industrial or storage unit
- Ideal for truck  $\&\ trailer\ storage\ or\ workshop$
- Private amenities (inside tenancy)
- Private kitchenette (inside tenancy)
- Dual driveway access
- Roller door access
- Ample onsite parking
- 3 phase power
- General Industry zoning (GI)
- Located in the Heart of Brendale
- Centrally located in tightly held industrial precinct
- Located near shops & business services
- 20 radial kilometers to Brisbane CBD
- Strategic Northside location
- Good access to Airport Precinct, Sunshine Coast & Gold Coast via Bruce Hwy & Gateway Motorway