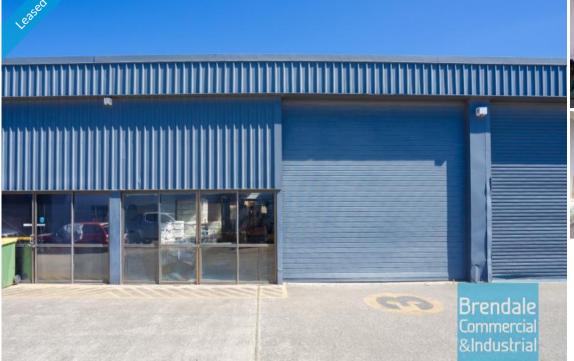

## LEASED

Floor Area Suburb Address Unit 3/ 3 Property ID

168 Brendale Unit 3/ 14 Belconnen Cres 1838

#### BRENDALE Unit 3/14 Belconnen Cres

[UNDER OFFER] 168M2 CLASSIC INDUSTRIAL UNIT EXCLUSIVE AGENCY

[UNDER OFFER: PLEASE CONTACT US FOR SIMILAR PROPERTIES]

- 168m2 warehouse or workshop unit
- Classic industrial or storage unit
- Private amenities (inside tenancy)
- Private kitchenette (inside tenancy)
- Roller door access
- Ample onsite parking
- General Industry zoning (GI)
- Natural light in warehouse
- Located in the Heart of Brendale
- Centrally located in tightly held industrial precinct
- Located near shops & business services
- 20 radial kilometers to Brisbane CBD
- Strategic Northside location