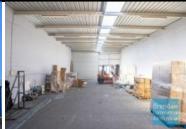

#### BRENDALE Unit 3/14 Belconnen Cres

[UNDER OFFER] 168M2 CLASSIC INDUSTRIAL UNIT EXCLUSIVE AGENCY

[UNDER OFFER: PLEASE CONTACT US FOR SIMILAR PROPERTIES]

- 168m2 warehouse or workshop unit
- Classic industrial or storage unit
- Private amenities (inside tenancy)
- Private kitchenette (inside tenancy)
- Roller door access
- Ample onsite parking
- General Industry zoning (GI)
- Natural light in warehouse
- Located in the Heart of Brendale
- Centrally located in tightly held industrial precinct
- Located near shops & business services
- 20 radial kilometers to Brisbane CBD
- Strategic Northside location