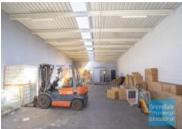

#### BRENDALE Unit 3/14 Belconnen Cres

[UNDER OFFER] 168M2 CLASSIC INDUSTRIAL UNIT EXCLUSIVE AGENCY

[UNDER OFFER: PLEASE CONTACT US FOR SIMILAR PROPERTIES]

- 168m2 warehouse or workshop unit
- Classic industrial or storage unit
- Private amenities (inside tenancy)
- Private kitchenette (inside tenancy)
- Roller door access
- Ample onsite parking
- General Industry zoning (GI)
- Natural light in warehouse
- Located in the Heart of Brendale
- Centrally located in tightly held industrial precinct
- Located near shops & business services
- 20 radial kilometers to Brisbane CBD
- Strategic Northside location