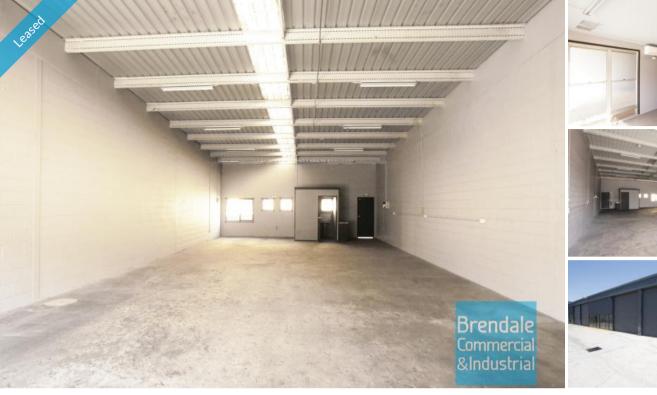

# [UNDER OFFER] 168M2 INDUSTRIAL UNIT WITH OFFICE EXCLUSIVE AGENCY

[UNDER OFFER: PLEASE CONTACT US FOR SIMILAR PROPERTIES]

- 168m2 total tenancy
- 148m2 workshop or warehouse
- 20m2 office area
- Air conditioned office
- Managers office
- Private amenities (inside tenancy)
- Private kitchenette (inside tenancy)
- Roller door access
- Allocated car parking
- $\hbox{-}\ 2\,car\ parking\ spaces$
- 3 phase power
- General Industry zoning (GI)
- 20 radial kilometers to Brisbane CBD
- Strategic Northside location
- Good access to Airport Precinct, Sunshine Coast & Gold Coast via Bruce Hwy & Gateway Motorway