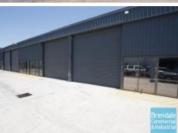

# [UNDER OFFER] 168M2 INDUSTRIAL UNIT WITH OFFICE EXCLUSIVE AGENCY

[UNDER OFFER: PLEASE CONTACT US FOR SIMILAR PROPERTIES]

- 168m2 total tenancy
- 148m2 workshop or warehouse
- 20m2 office area
- Air conditioned office
- Managers office
- Private amenities (inside tenancy)
- Private kitchenette (inside tenancy)
- Roller door access
- Allocated car parking
- $\hbox{-}\ 2\,car\ parking\ spaces$
- 3 phase power
- General Industry zoning (GI)
- 20 radial kilometers to Brisbane CBD
- Strategic Northside location
- Good access to Airport Precinct, Sunshine Coast & Gold Coast via Bruce Hwy & Gateway Motorway