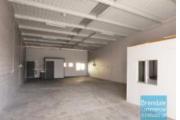

# [UNDER OFFER] 168M2 INDUSTRIAL UNIT WITH OFFICE EXCLUSIVE AGENCY

[UNDER OFFER: PLEASE CONTACT US FOR SIMILAR PROPERTIES]

- 168m2 total tenancy
- 148m2 workshop or warehouse
- 20m2 office area
- Air conditioned office
- Managers office
- Private amenities (inside tenancy)
- Private kitchenette (inside tenancy)
- Roller door access
- Allocated car parking
- $\hbox{-}\ 2\,car\ parking\ spaces$
- 3 phase power
- General Industry zoning (GI)
- 20 radial kilometers to Brisbane CBD
- Strategic Northside location
- Good access to Airport Precinct, Sunshine Coast & Gold Coast via Bruce Hwy & Gateway Motorway