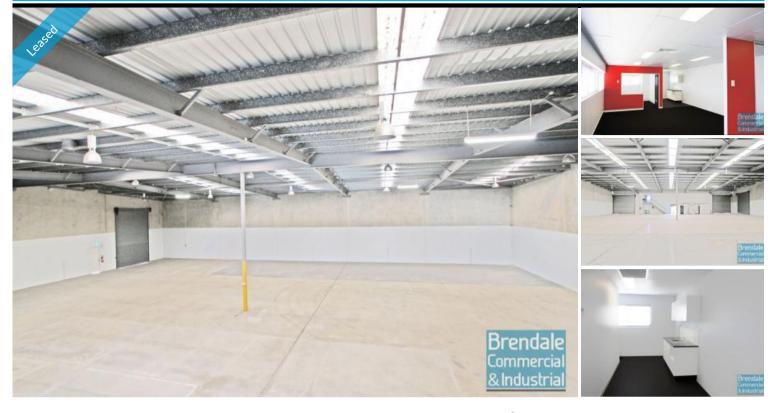

#### 1070M2 IMMACULATE OFFICE/ WAREHOUSE

- $\hbox{-}\, {\sf Tilt}\, {\sf panel}\, {\sf construction}$
- 1070m2 total space
- Well maintained property
- Brand new office fitout
- Good exposure to main road
- Air conditioned office
- 70m2 office fitout included
- Gated exterior handstand area/ containers
- Office overlooks warehouse
- Suspended ceiling, carpeted
- Freshly painted & ready to occupy
- Private kitchenette
- Private amenities
- Semi-trailer access
- Large windows
- Dual driveway access
- Rear goods access
- 3 phase power
- General Industry Zoning
- 4 roller door access

### Floor Area Suburb Property ID

## **LEASED**

1070 Brendale 184