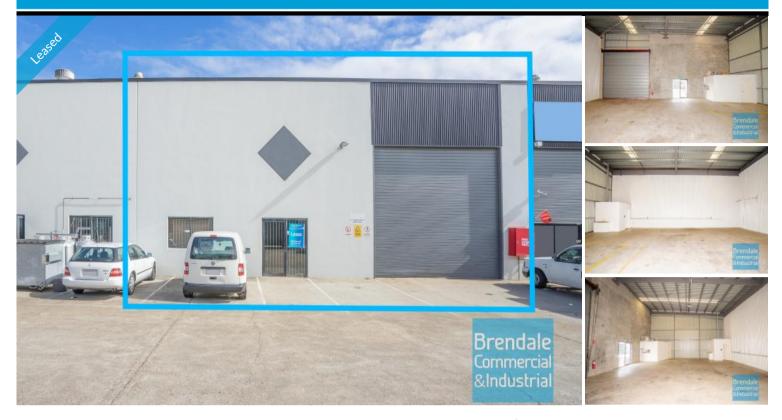

# [UNDER OFFER 171M2 TILT PANEL UNIT WITH OFFICE

[UNDER OFFER: PLEASE CONTACT US FOR SIMILAR PROPERTIES]

- 171m2 total space
- Tilt panel construction
- Well maintained
- Classic industrial or storage unit
- Small office area
- Air conditioned office
- Private amenities (inside tenancy)
- Disabled Toilet
- Private kitchenette (inside tenancy)
- Good internal racking height
- High bay lighting
- Natural light in warehouse
- Located in busy complex
- Roller door access
- Ample onsite parking
- 20 radial kilometers to Brisbane CBD
- Strategic Northside location
- Good access to Airport Precinct, Sunshine Coast & Gold Coast via Bruce Hwy & Gateway Motorway

# LEASED

171 Brendale 1842