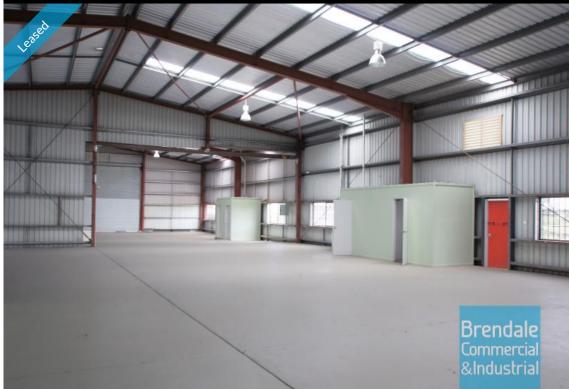

#### **BRENDALE** 360M2 INDUSTRIAL UNIT

- 360m2 total space
- Neat industrial
- Ideal small warehouse
- 50m2 office area
- 310m2 warehouse space
- Private kitchenette
- Private amenities
- Excellent truck access
- Container height roller door
- High bay lighting
- Natural light in warehouse
- Ample onsite parking
- 3 phase power
- General Industry zoning (GI)
- 20 radial kilometers to Brisbane CBD
- Strategic Northside location
- Good access to Airport Precinct, Sunshine Coast & Gold Coast via Bruce Hwy & Gateway Motorway